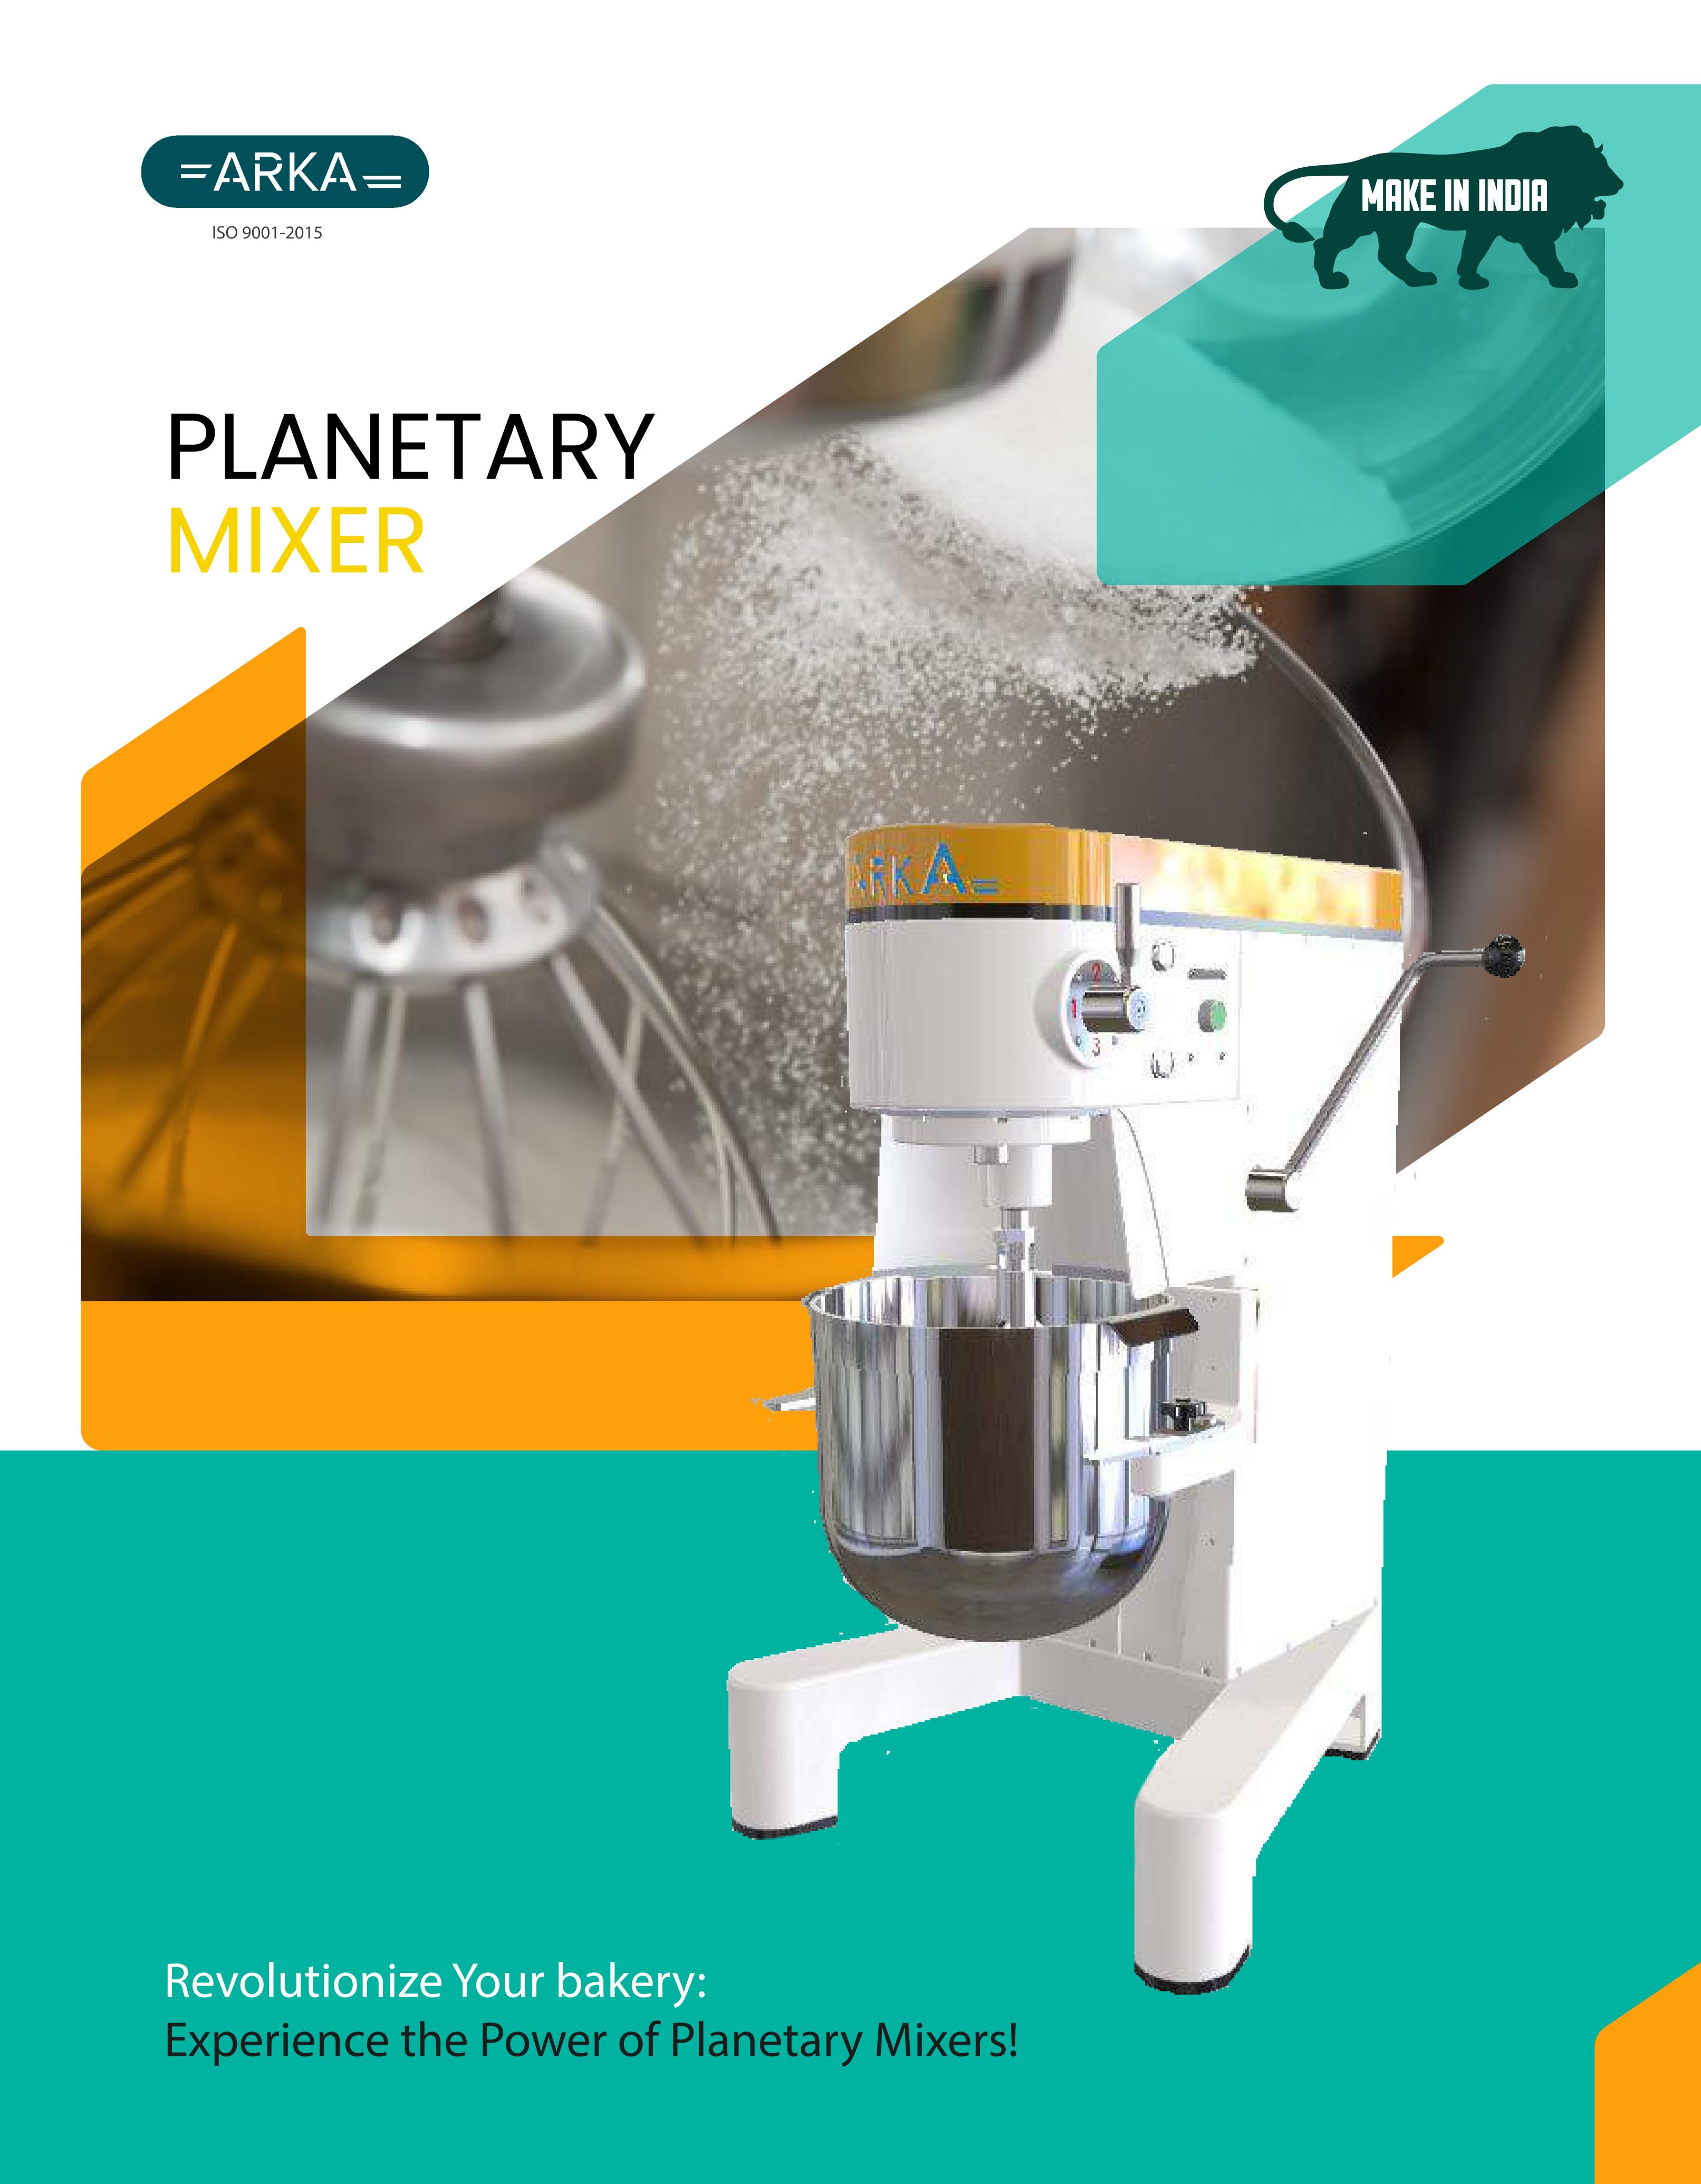

# PLANETARY MIXER

### GEAR DRIVE SERIES

The Planetary Mixer - Gear Drive Series is built with durability and longevity in mind. Its sturdy construction and reliable gear drive system enable it to handle heavy mixing tasks with ease, while its user-friendly controls offer convenience and precision in operation.

Upgrade your bakery with the Planetary Mixer - Gear Drive Series and enjoy the versatility, efficiency, and high-quality mixing results it delivers.

| MODEL<br>NO: | BOWL<br>CAPACITY (L) | DOUGH<br>CAPACITY | BOWL<br>SIZE(mm) | BOWL<br>LIFTING | NUMBER<br>OF SPEEDS | RATED<br>POWER HP(Kw) | POWER<br>SUPPLY | WEIGHT<br>(Kgs) | MACHINE<br>SIZE(LxBxH)mm |
|--------------|----------------------|-------------------|------------------|-----------------|---------------------|-----------------------|-----------------|-----------------|--------------------------|
| APM20<br>-GD | 20                   | 3 - 8 kgs         | dia<br>315 x 290 | Manual          | 3                   | 1.0 (0.75)            | 220 / 415V      | 180             | 720 x 560 x 890          |
| APM30<br>-GD | 30                   | 4 - 10 kgs        | dia<br>350 x 365 | Manual          | 3                   | 1.5 (1.1)             | 220 / 415V      | 220             | 750 x 600 x 980          |
| APM40<br>-GD | 40                   | 8 - 18 kgs        | dia<br>400 x 365 | Manual          | 3                   | 2.0 (1.5)             | 220 / 415V      | 270             | 800 x 650 x 1050         |