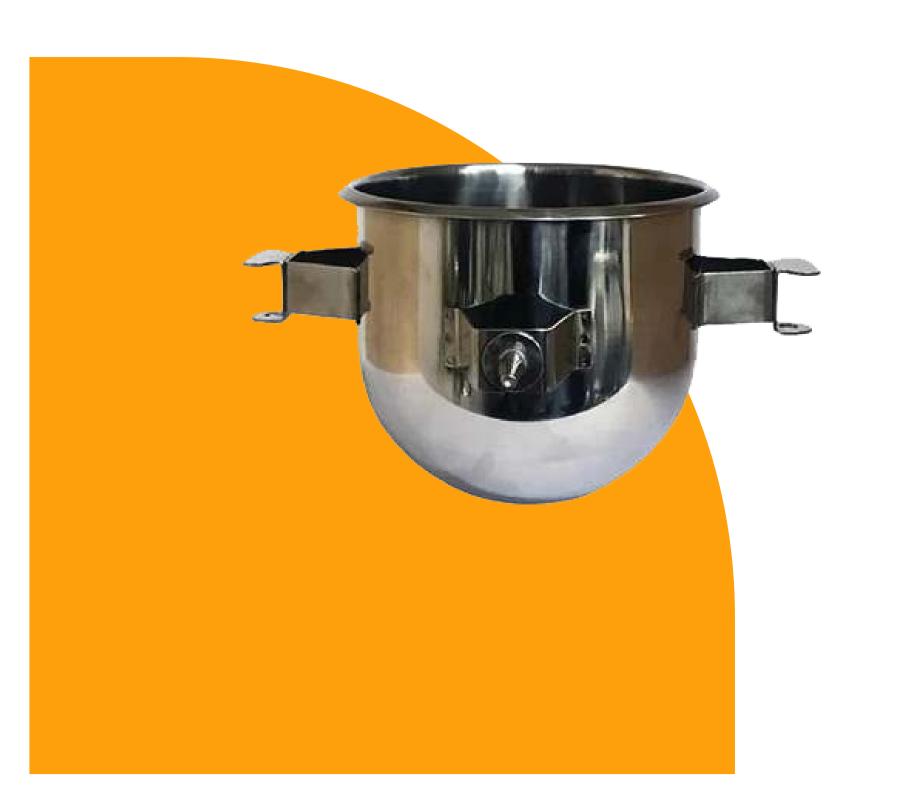

#### Accessories with The Machine:

S.S BOWL

S.S WIRE WHISK

S.S FLAT BEATER

S.S DOUGH HOOK

S.S BOWL SCRAPER