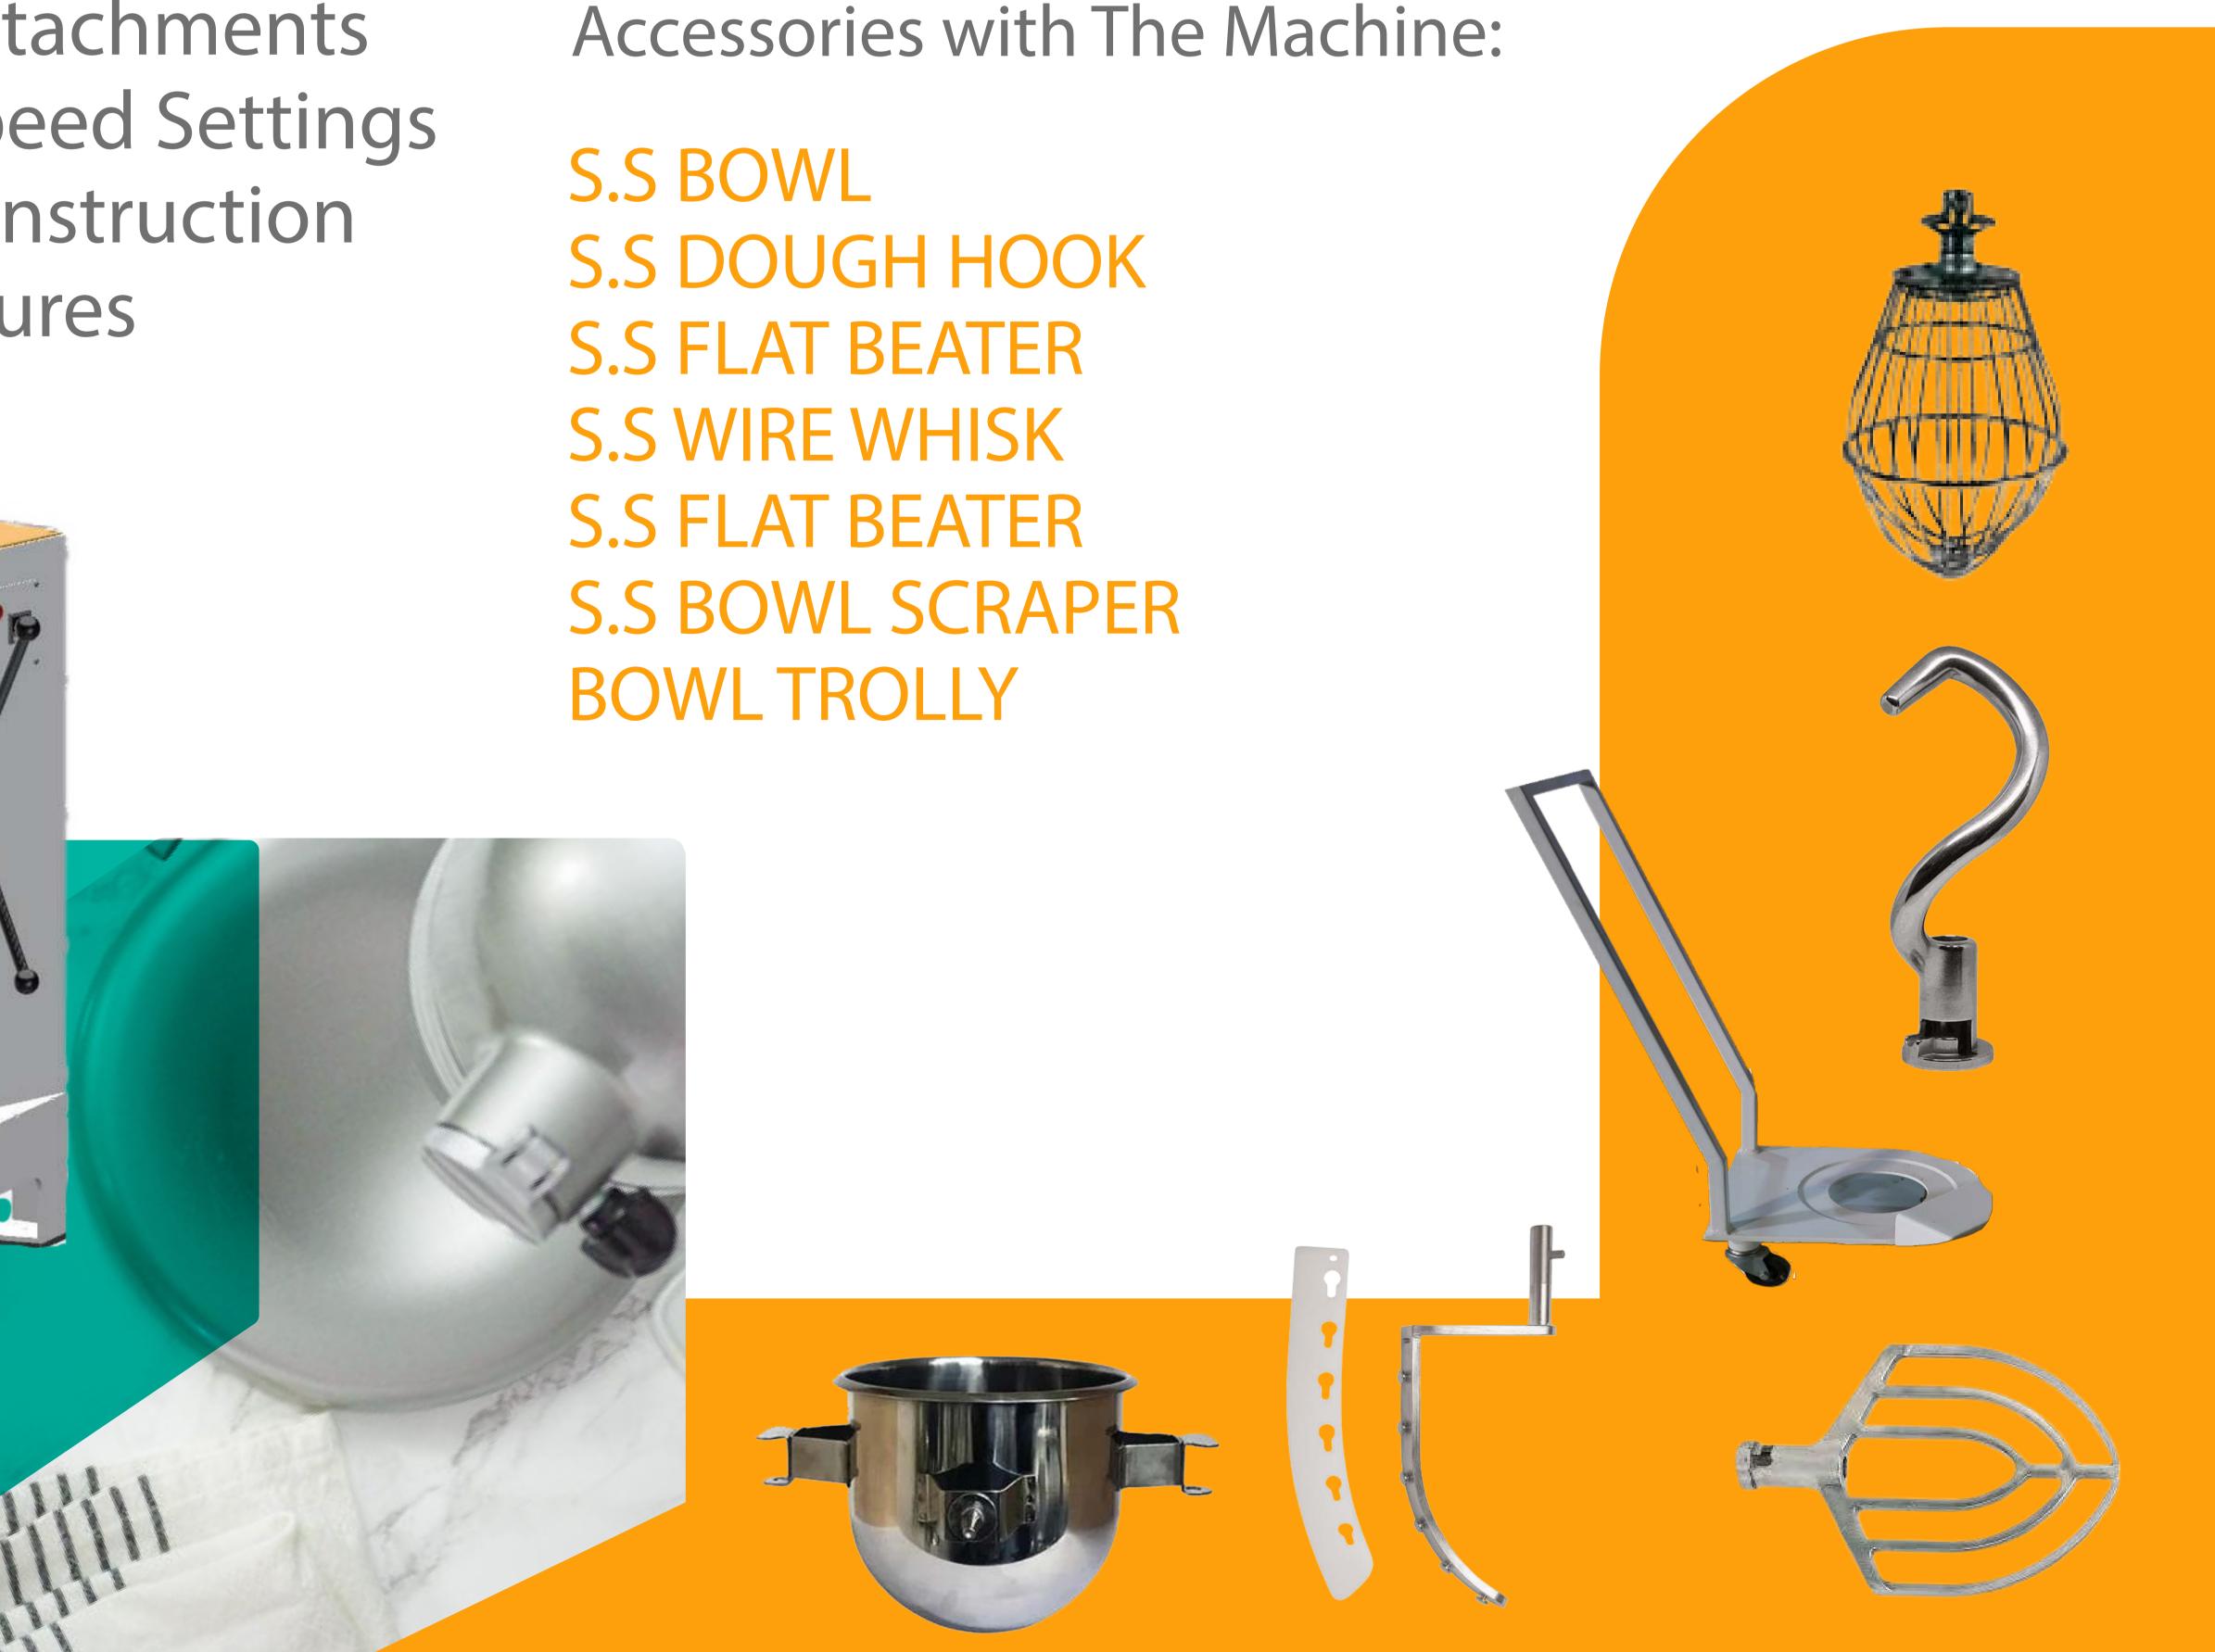

#### Accessories with The Machine:

S.S BOWL

S.S WIRE WHISK

S.S FLAT BEATER

S.S DOUGH HOOK

S.S BOWL SCRAPER