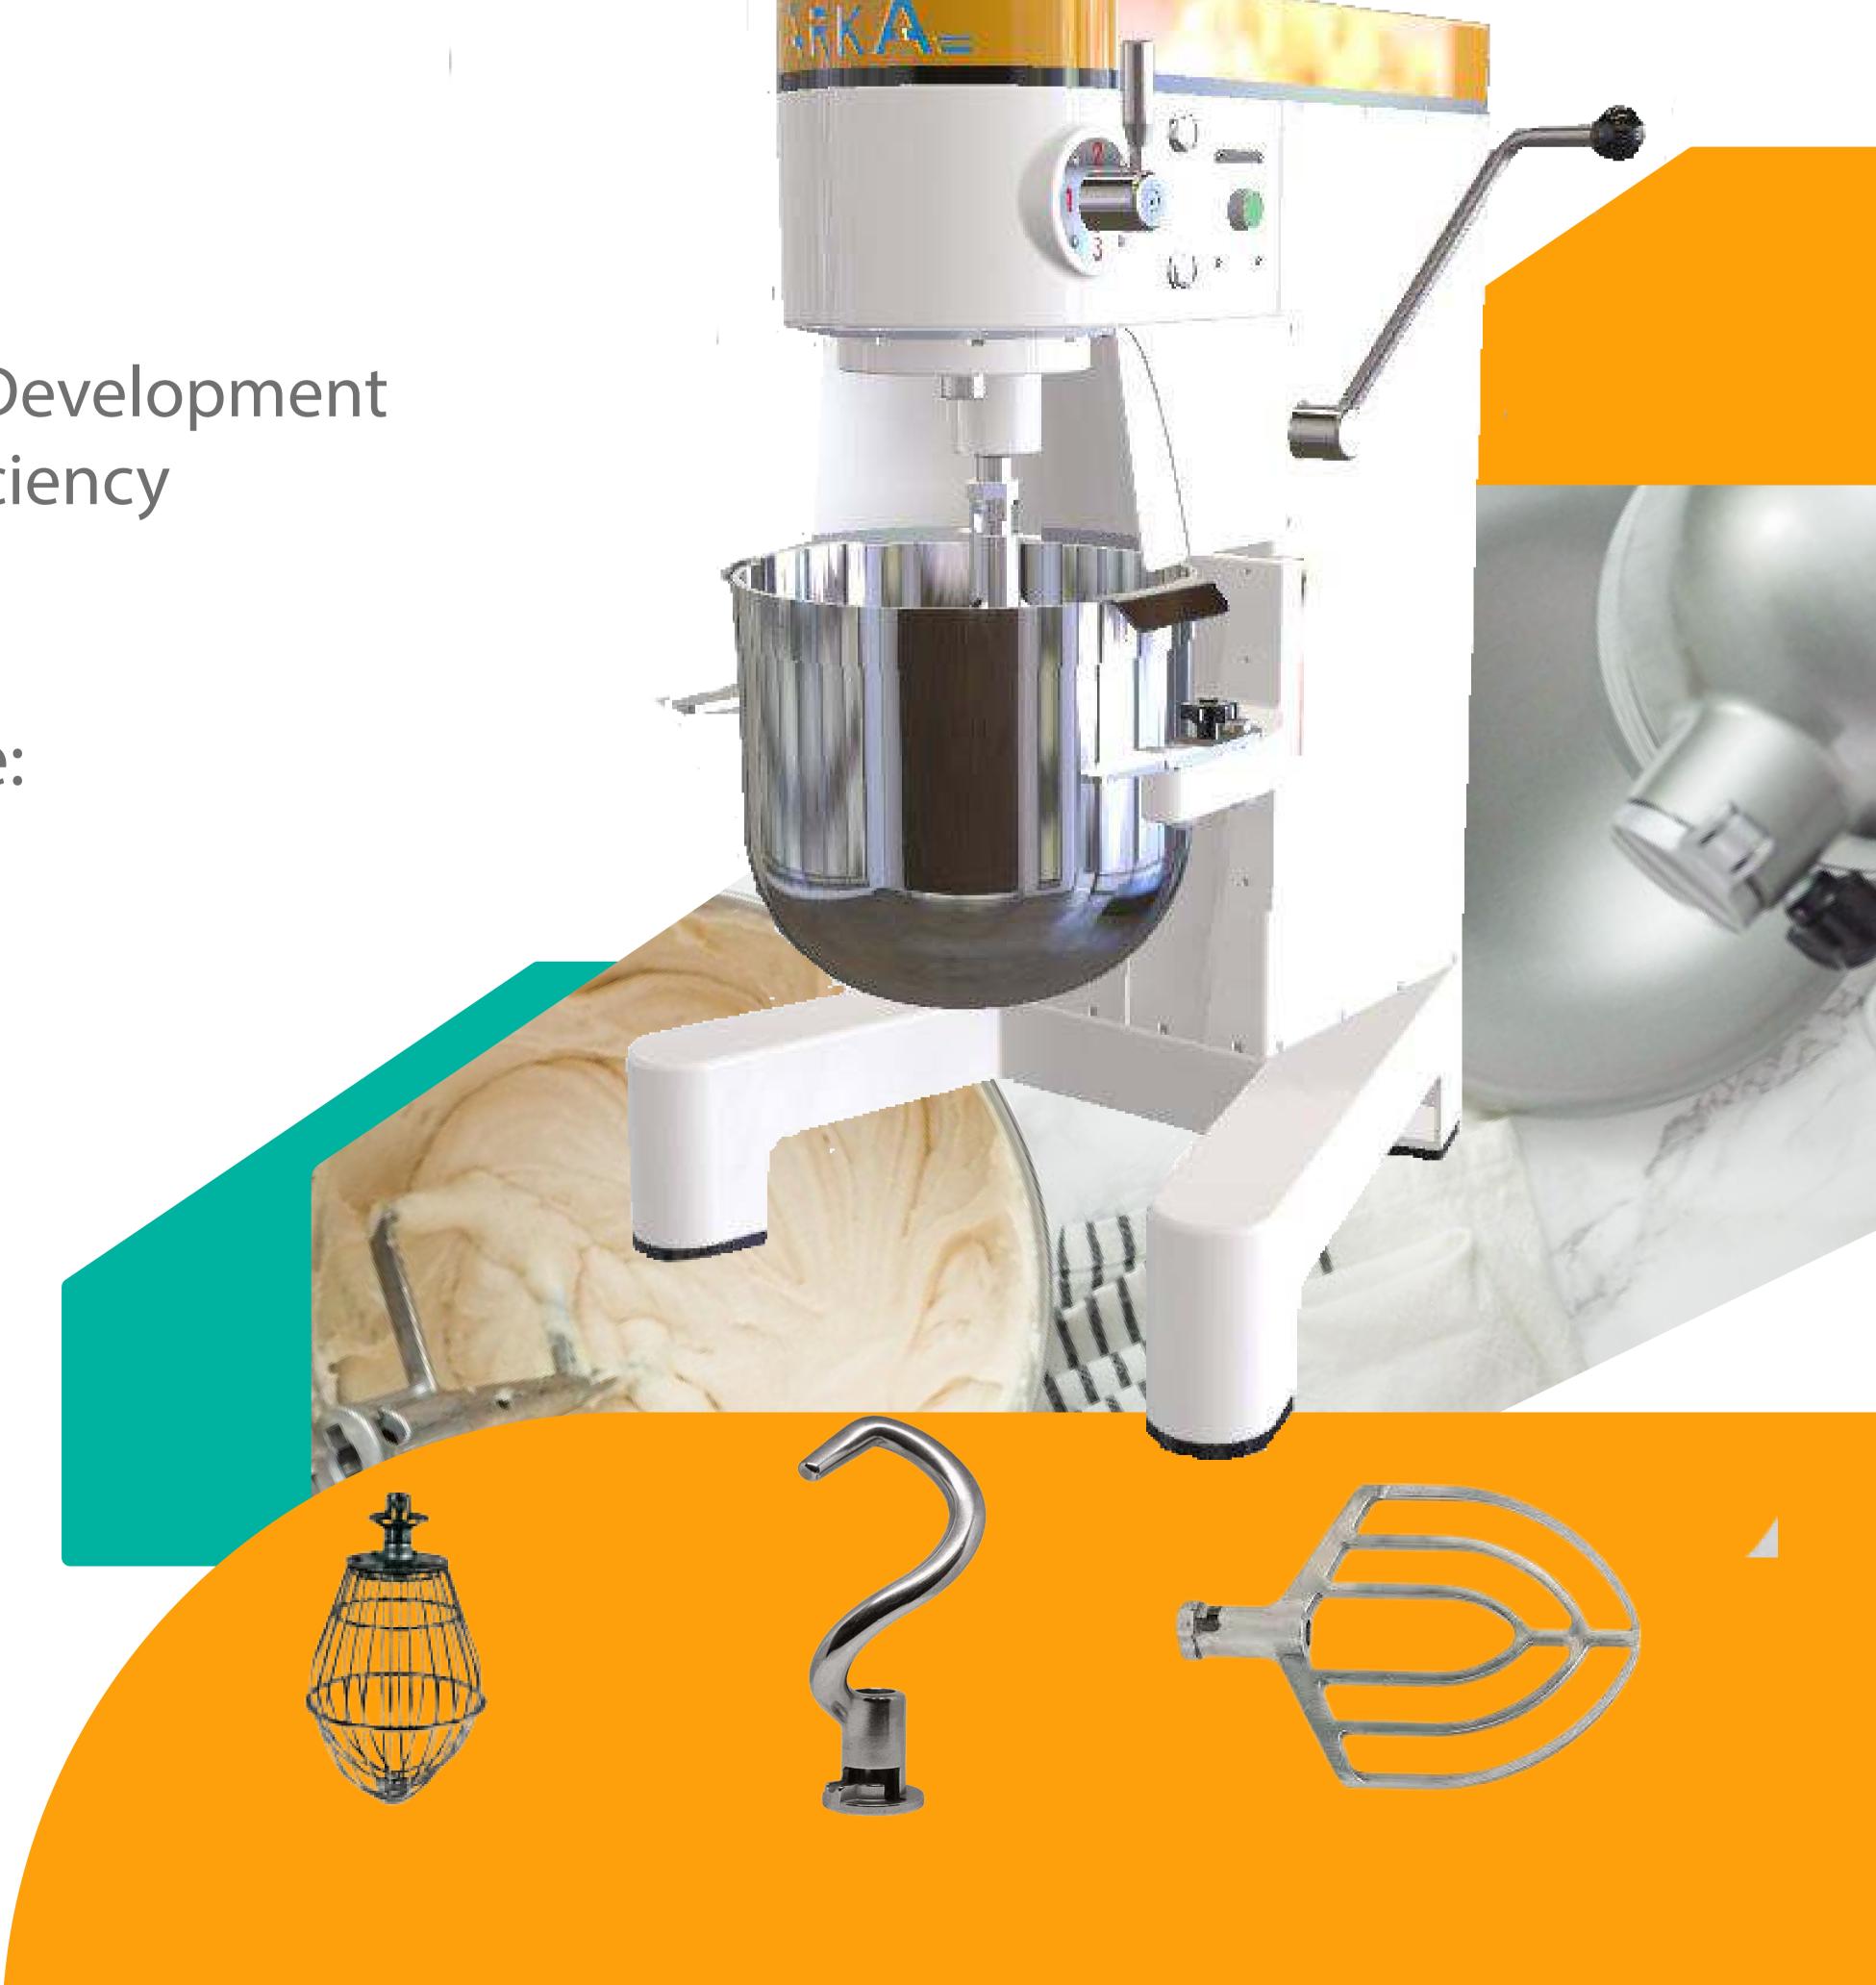

### GEAR DRIVE SERIES

The Planetary Mixer - Gear Drive Series is built with durability and longevity in mind. Its sturdy construction and reliable gear drive system enable it to handle heavy mixing tasks with ease, while its user-friendly controls offer convenience and precision in operation.

Upgrade your bakery with the Planetary Mixer - Gear Drive Series and enjoy the versatility, efficiency, and high-quality mixing results it delivers.

| MODEL<br>NO: | BOWL<br>CAPACITY (L) | DOUGH<br>CAPACITY | BOWL<br>SIZE(mm) | BOWL<br>LIFTING | NUMBER<br>OF SPEEDS | RATED<br>POWER HP(Kw) | POWER<br>SUPPLY | WEIGHT<br>(Kgs) | MACHINE<br>SIZE(LxBxH)mm |
|--------------|----------------------|-------------------|------------------|-----------------|---------------------|-----------------------|-----------------|-----------------|--------------------------|
| APM20<br>-GD | 20                   | 3 - 8 kgs         | dia<br>315 x 290 | Manual          | 3                   | 1.0 (0.75)            | 220 / 415V      | 180             | 720 x 560 x 890          |
| APM30<br>-GD | 30                   | 4 - 10 kgs        | dia<br>350 x 365 | Manual          | 3                   | 1.5 (1.1)             | 220 / 415V      | 220             | 750 x 600 x 980          |
| APM40<br>-GD | 40                   | 8 - 18 kgs        | dia<br>400 x 365 | Manual          | 3                   | 2.0 (1.5)             | 220 / 415V      | 270             | 800 x 650 x 1050         |

#### Key Features:

- Intelligent Gear Drive System
- Unparalleled Precision
- Limitless Versatility
- Masterful Dough and Batter Development

• Impeccable Hygiene and Efficiency

Effortless Mobility

#### Accessories with The Machine:

S.S BOWL

S.S WIRE WHISK

S.S FLAT BEATER

S.S DOUGH HOOK

S.S BOWL SCRAPER